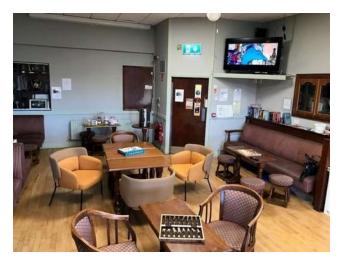

# **Community Development – Pathways to Participation**

The Community Development Office has established a pilot project of three "Welcome Rooms" in community centres across Fingal, two in Dublin 15 and one in Swords. They are located at Parslickstown House, Corduff Resource Centre and Rivervalley Community Club.

The rooms are designed to provide a Living Room space within the community centre and are equipped with armchairs, board games, books, a kids play area, TV's, a radio and charging points for devices.

There is also the facility for people to help themselves to tea and coffee and light refreshments. The space is freely available to all. The rooms are available broadly in line with the opening hours of the centres.