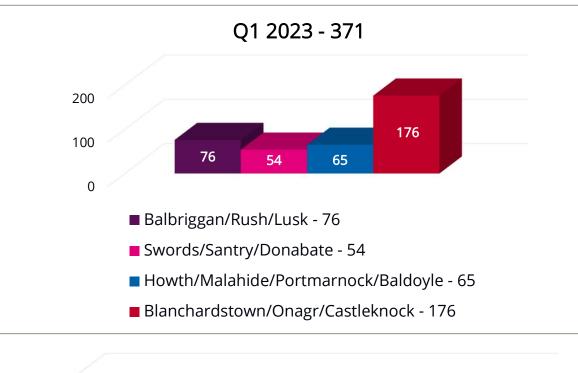

County Council - Abandoned Cars**



#### How to report an Abandoned Car

To report an abandoned vehicle please contact <a href="mailto:Environment@Fingal.ie">Environment@Fingal.ie</a> providing the following details:

Vehicle Registration
Colour / Make / Model
Exact Location
Period of time that vehicle has not been moved\*
Name and Contact Number

The Council will arrange to investigate the matter.

If the vehicle is deemed to be abandoned the Council will then follow a procedure of issuing notifications to the registered owner.

The process from initial inspection to removal can take up to 3 months. \*Please note that a vehicle must not have moved for a significant period of time for consideration under this policy. (up to 6 weeks)

# **Estate Management - ASB Statistics (Q1 2023)**







#### Nature of Complaints Q1 2023 (Jan-March)



- Noise 65
- Neighbour Dispute 49
- Other 48
- Gen. Disturbances by residents 44
- Harrassment & Intimidation 40
- Joyriding 29
- Alledged Drug Dealing 24

## **Major Events**

Flavours of Fingal County Show takes place at Newbridge Demesne on Saturday 1st and Sunday 2nd July 2023.

This is a major two-day event, and traffic management will be in place. Attendees are encouraged to use public transport and there is free admission for bicycle / rail users.





#### **Concerts**



The 2023 series of concerts at Malahide Castle takes place from Wednesday 14th June to Friday 30th June.

Swords Castle Concerts take place 28th to 30th July 2023.





## **Sports**



Womens Softball World Cup Group A matches take place from 11<sup>th</sup> –