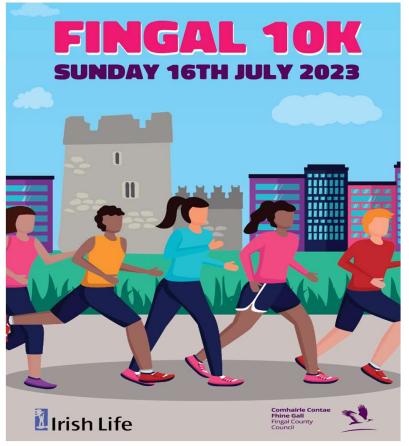

## **Sports**

Womens Softball World Cup Group A matches take place from 11<sup>th</sup> – 15<sup>th</sup> July 2023

Fingal 10k takes place on Sunday 16th July 2023.

Fingal County Council fingal.ie