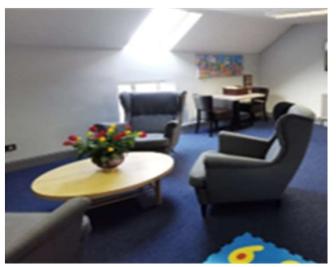

# **Community Development – Pathways to Participation**

The Community Development Office has established a pilot project of three "Welcome Rooms" in community centres across Fingal, two in Dublin 15 and one in Swords. They are located at Parslickstown House, Corduff Resource Centre and Rivervalley Community Club.

The rooms are designed to provide a Living Room space within the community centre and are equipped with armchairs, board games, books, a kids play area, TV's, a radio and charging points for devices.

There is also the facility for people to help themselves to tea and coffee and light refreshments. The space is freely available to all. The rooms are available broadly in line with the opening hours of the centres.