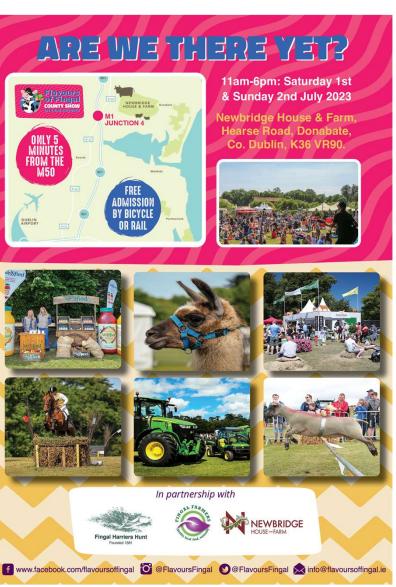

## **Major Events**

Flavours of Fingal County Show takes place at Newbridge Demesne on Saturday 1st and Sunday 2nd July 2023.

This is a major two-day event, and traffic management will be in place. Attendees are encouraged to use public transport and there is free admission for bicycle / rail users.