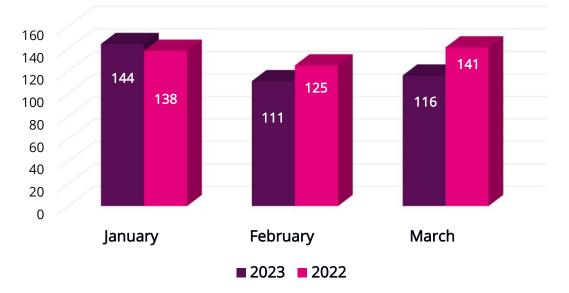

#### 2022/2023 Figures

| 2022  | Abandoned Car | Burnt out Vehicle |
|-------|---------------|-------------------|
| Jan   | 0             | 0                 |
| Feb   | 0             | 1                 |
| Mar   | 3             | 0                 |
| Apr   | 2             | 0                 |
| May   | 1             | 0                 |
| Aug   | 2             | 0                 |
| Oct   | 2             | 0                 |
| Nov   | 2             | 1                 |
| Dec   | 1             | 1                 |
| 2023  | Abandoned Car | Burnt out Vehicle |
| Jan   | 0             | 1                 |
| Feb   | 1             | 0                 |
| Mar   | 1             | 1                 |
| Apr   | 0             | 0                 |
| Total | 15            | 5                 |

There were a total of 383 vehicles reported to the **Environment Department in** 2022. 33 of the reported vehicles were deemed to be abandoned following our investigations and correspondence to the Last Registered Owners. Final inspections by our Litter Wardens were carried out before the vehicles were removed, 20 of which were not in-situ and no longer deemed abandoned therefore leaving 15 still abandoned and subsequently removed. From January 2023 to date there have been 147 reports of abandoned vehicles received and currently under investigation.