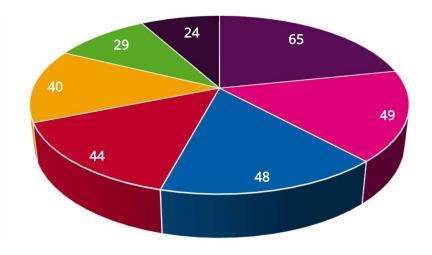

#### Nature of Complaints Q1 2023 (Jan-March)

- Noise 65
- Neighbour Dispute 49
- Other 48
- Gen. Disturbances by residents 44
- Harrassment & Intimidation 40
- Joyriding 29
- Alledged Drug Dealing 24