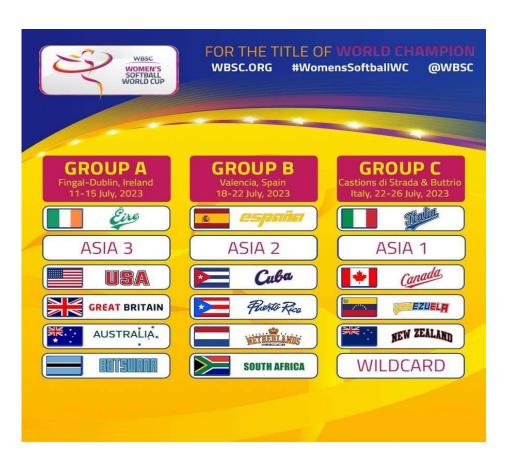

## **Sports**

Womens Softball World Cup Group A matches take place from 11<sup>th</sup> – 15<sup>th</sup> July 2023

Fingal 10k takes place on Sunday 16th July 2023.

Fingal County Council fingal.ie