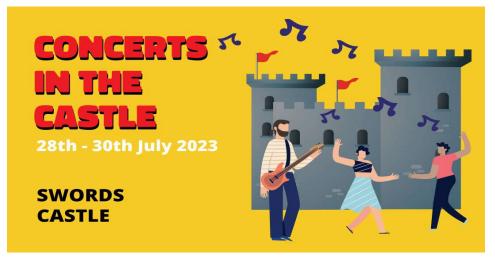

#### **Concerts**

The 2023 series of concerts at Malahide Castle takes place from Wednesday 14th June to Friday 30th June.

Swords Castle Concerts take place 28th to 30th July 2023.