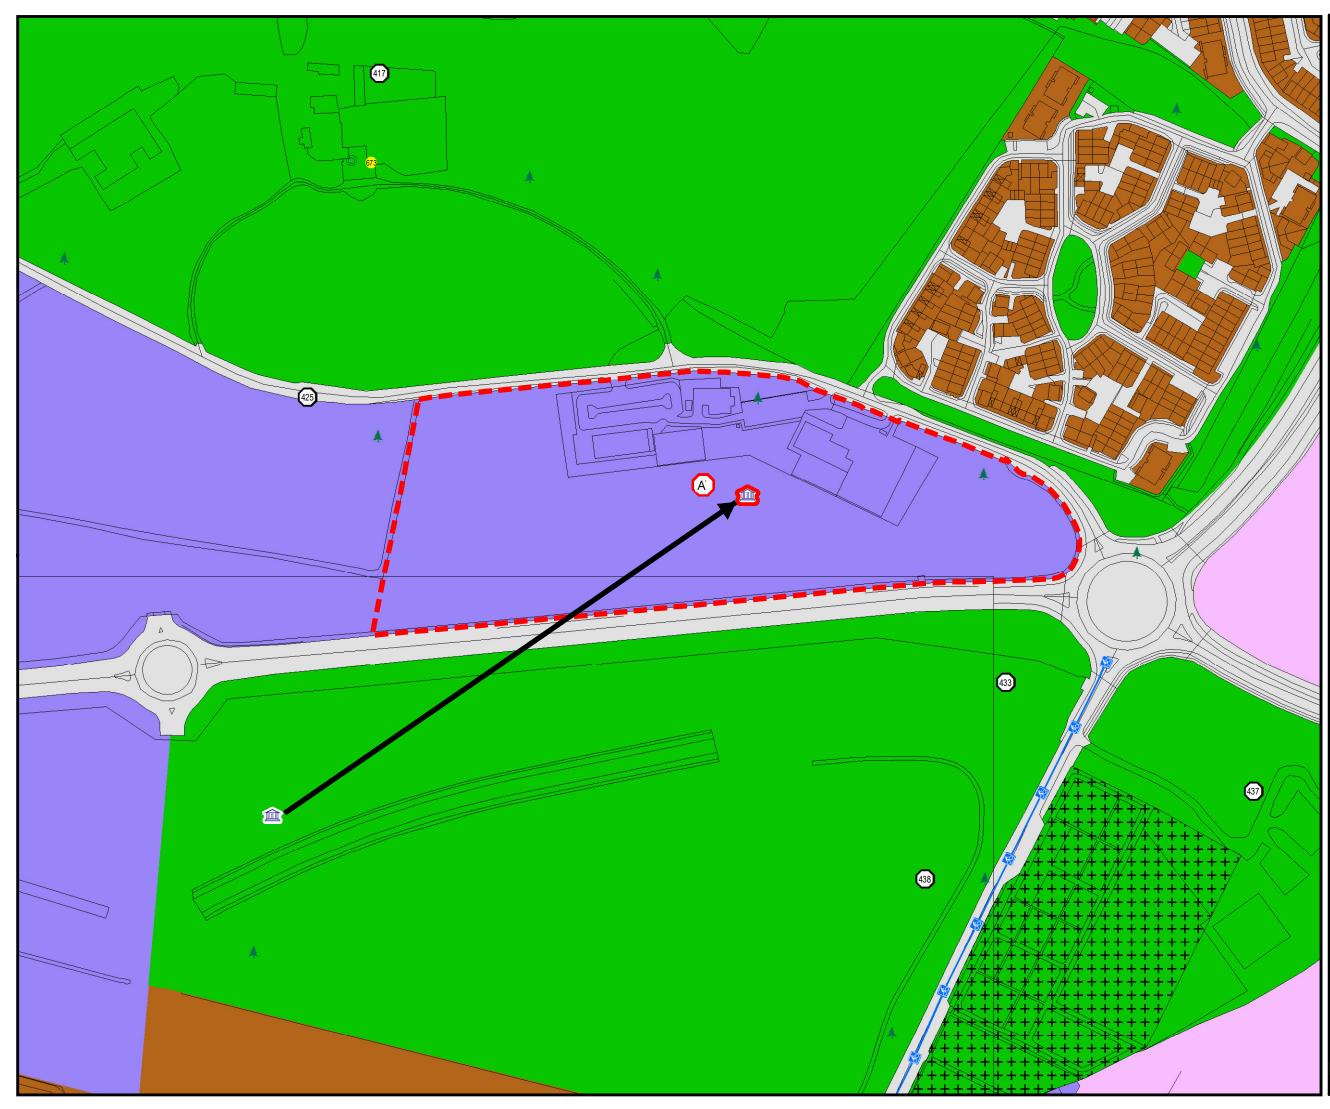

## Variation No. 5

at Tyrrelstown, Dublin 15

Proposed Change of Zoning From GE to Cl

## FROM

GE- General Employment Provide opportunities for general enterprise and employment.

## ТО

CI - Community Infrastructure Provide for and protect civic, religious, community, education, health care and social infrastructure.

Proposed New Objective:-

A Provide for a maximum of two primary schools

Relocate school symbol to new area.

## Legend

Outline of Proposed Variation Lands (Area = 5.9ha)

Planning Department, Civic Offices, Grove Road, Blanchardstown, Dublin 15

| Director of Services:            | Gilbert Power      |
|----------------------------------|--------------------|
| Senior Planner:                  | Joan Caffrey       |
| Prepared By: S. Walsh            | Drawn By: A. Byrne |
| Date: February 2014              | Scale @ A31:2,500  |
| Adopted by Council 14-April-2014 |                    |
|                                  |                    |