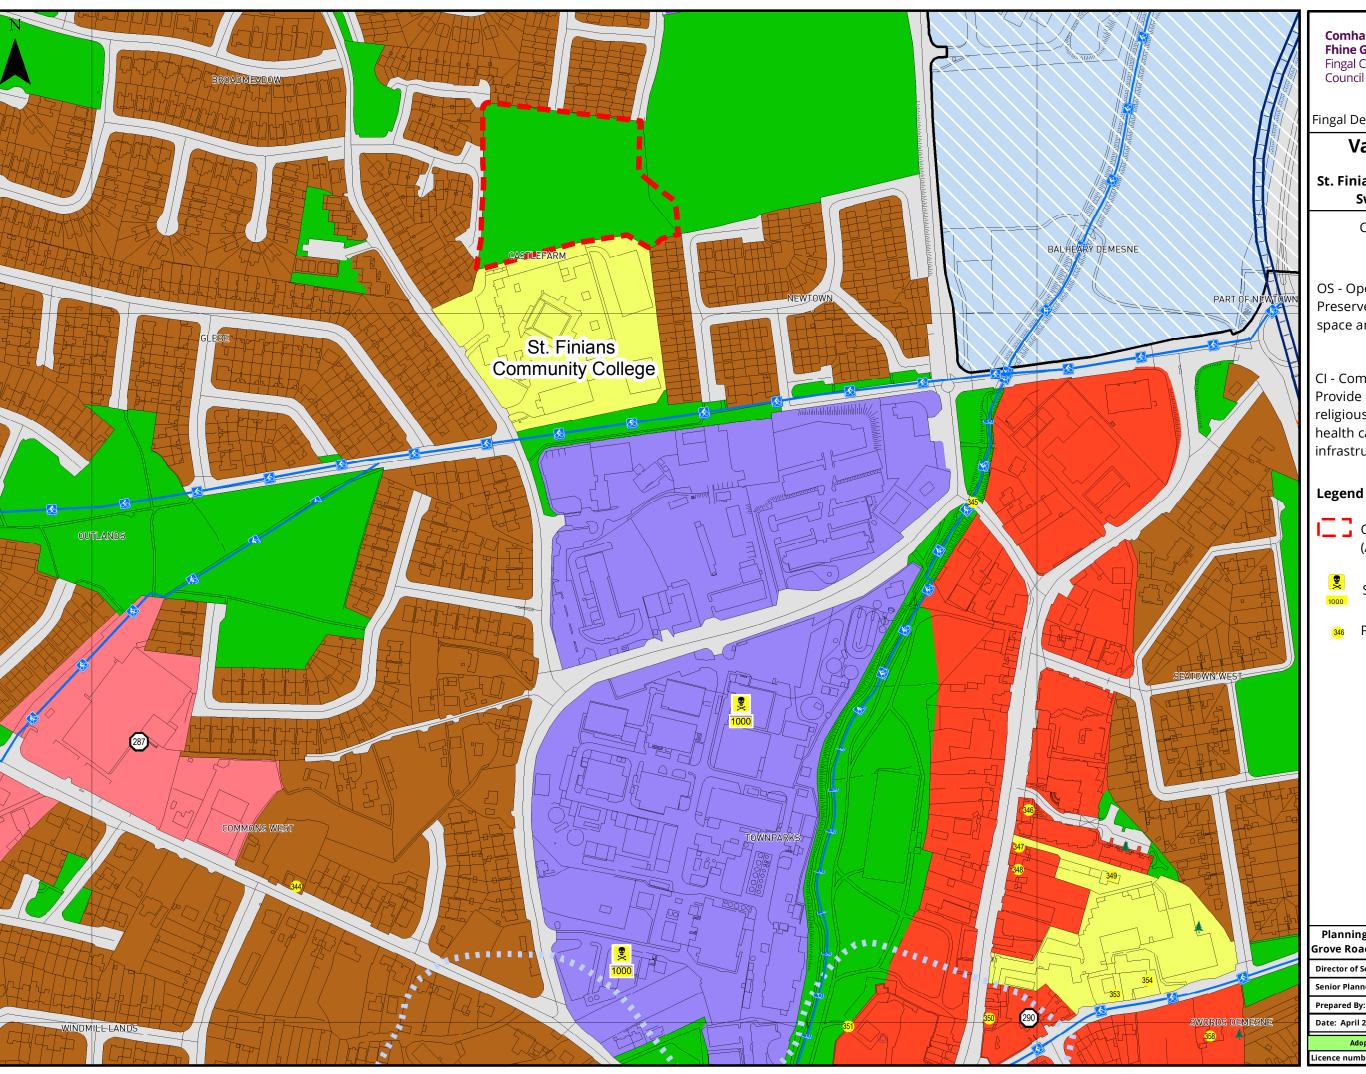

## Variation No. 2

St. Finians Community College Swords, Co. Dublin

> Change of Zoning From OS to CI

## **FROM**

OS - Open Space Preserve and provide for open space and recreational amenities

## TO

Cl - Community Infrastructure Provide for and protect civic, religious, community, education, health care and social infrastructure

Outline of Variation Lands (Area = 1.7ha)

Seveso Site

Protected Structure