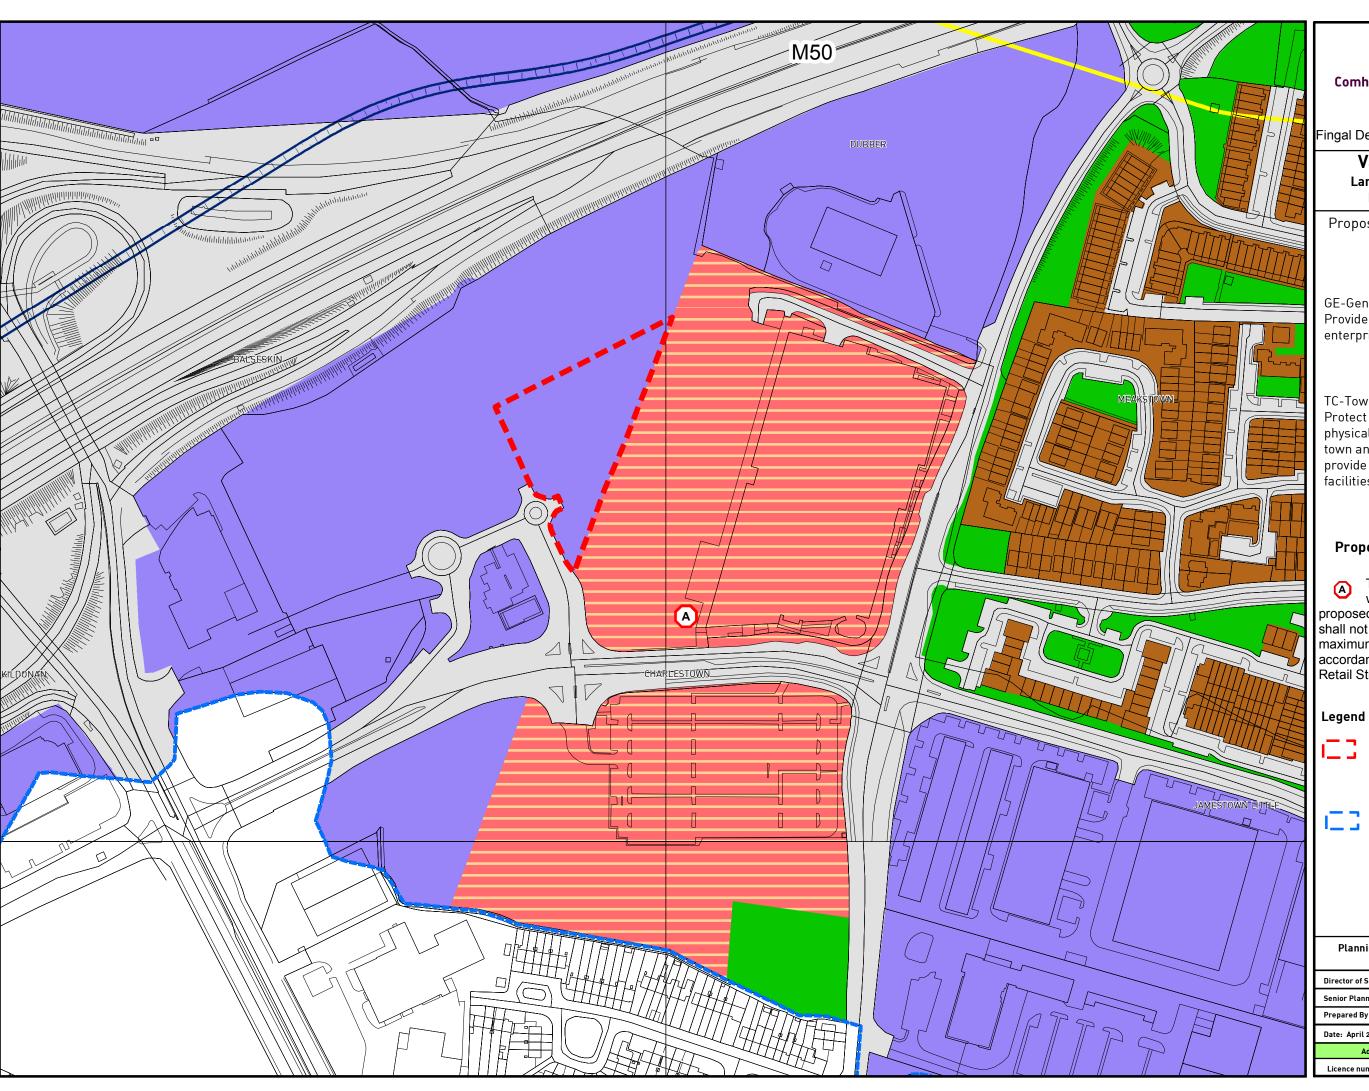

Fingal Development Plan 2011-2017

# Variation No. 1 Lands at Charlestown, Finglas Dublin 11

Proposed Change of Zoning From GE to TC

### **FROM**

GE-General Employment Provide opportunities for general enterprise and employment

#### T0

TC-Town Centre Protect and enhance the special physical and social character of town and district centres and provide and/ or improve urban facilities

## Proposed New Objective:-

The overall net retail area within the existing and proposed TC zoning at Charlestown, shall not exceed the guideline maximum of 20,000 sq. m. in accordance with the current Fingal Retail Strategy for District Centres.

Outline of Proposed Variation Lands (Area = 0.8ha)

Fingal County Boundary

Planning Department, County Hall, Main Street, Swords

| Director of Services:          | Gilbert Power      |
|--------------------------------|--------------------|
| Senior Planner:                | Peter Byrne        |
| Prepared By: P. Conlon         | Drawn By: PM       |
| Date: April 2013               | Scale @ A3 1:2,500 |
| Adopted by Council 8-July-2013 |                    |