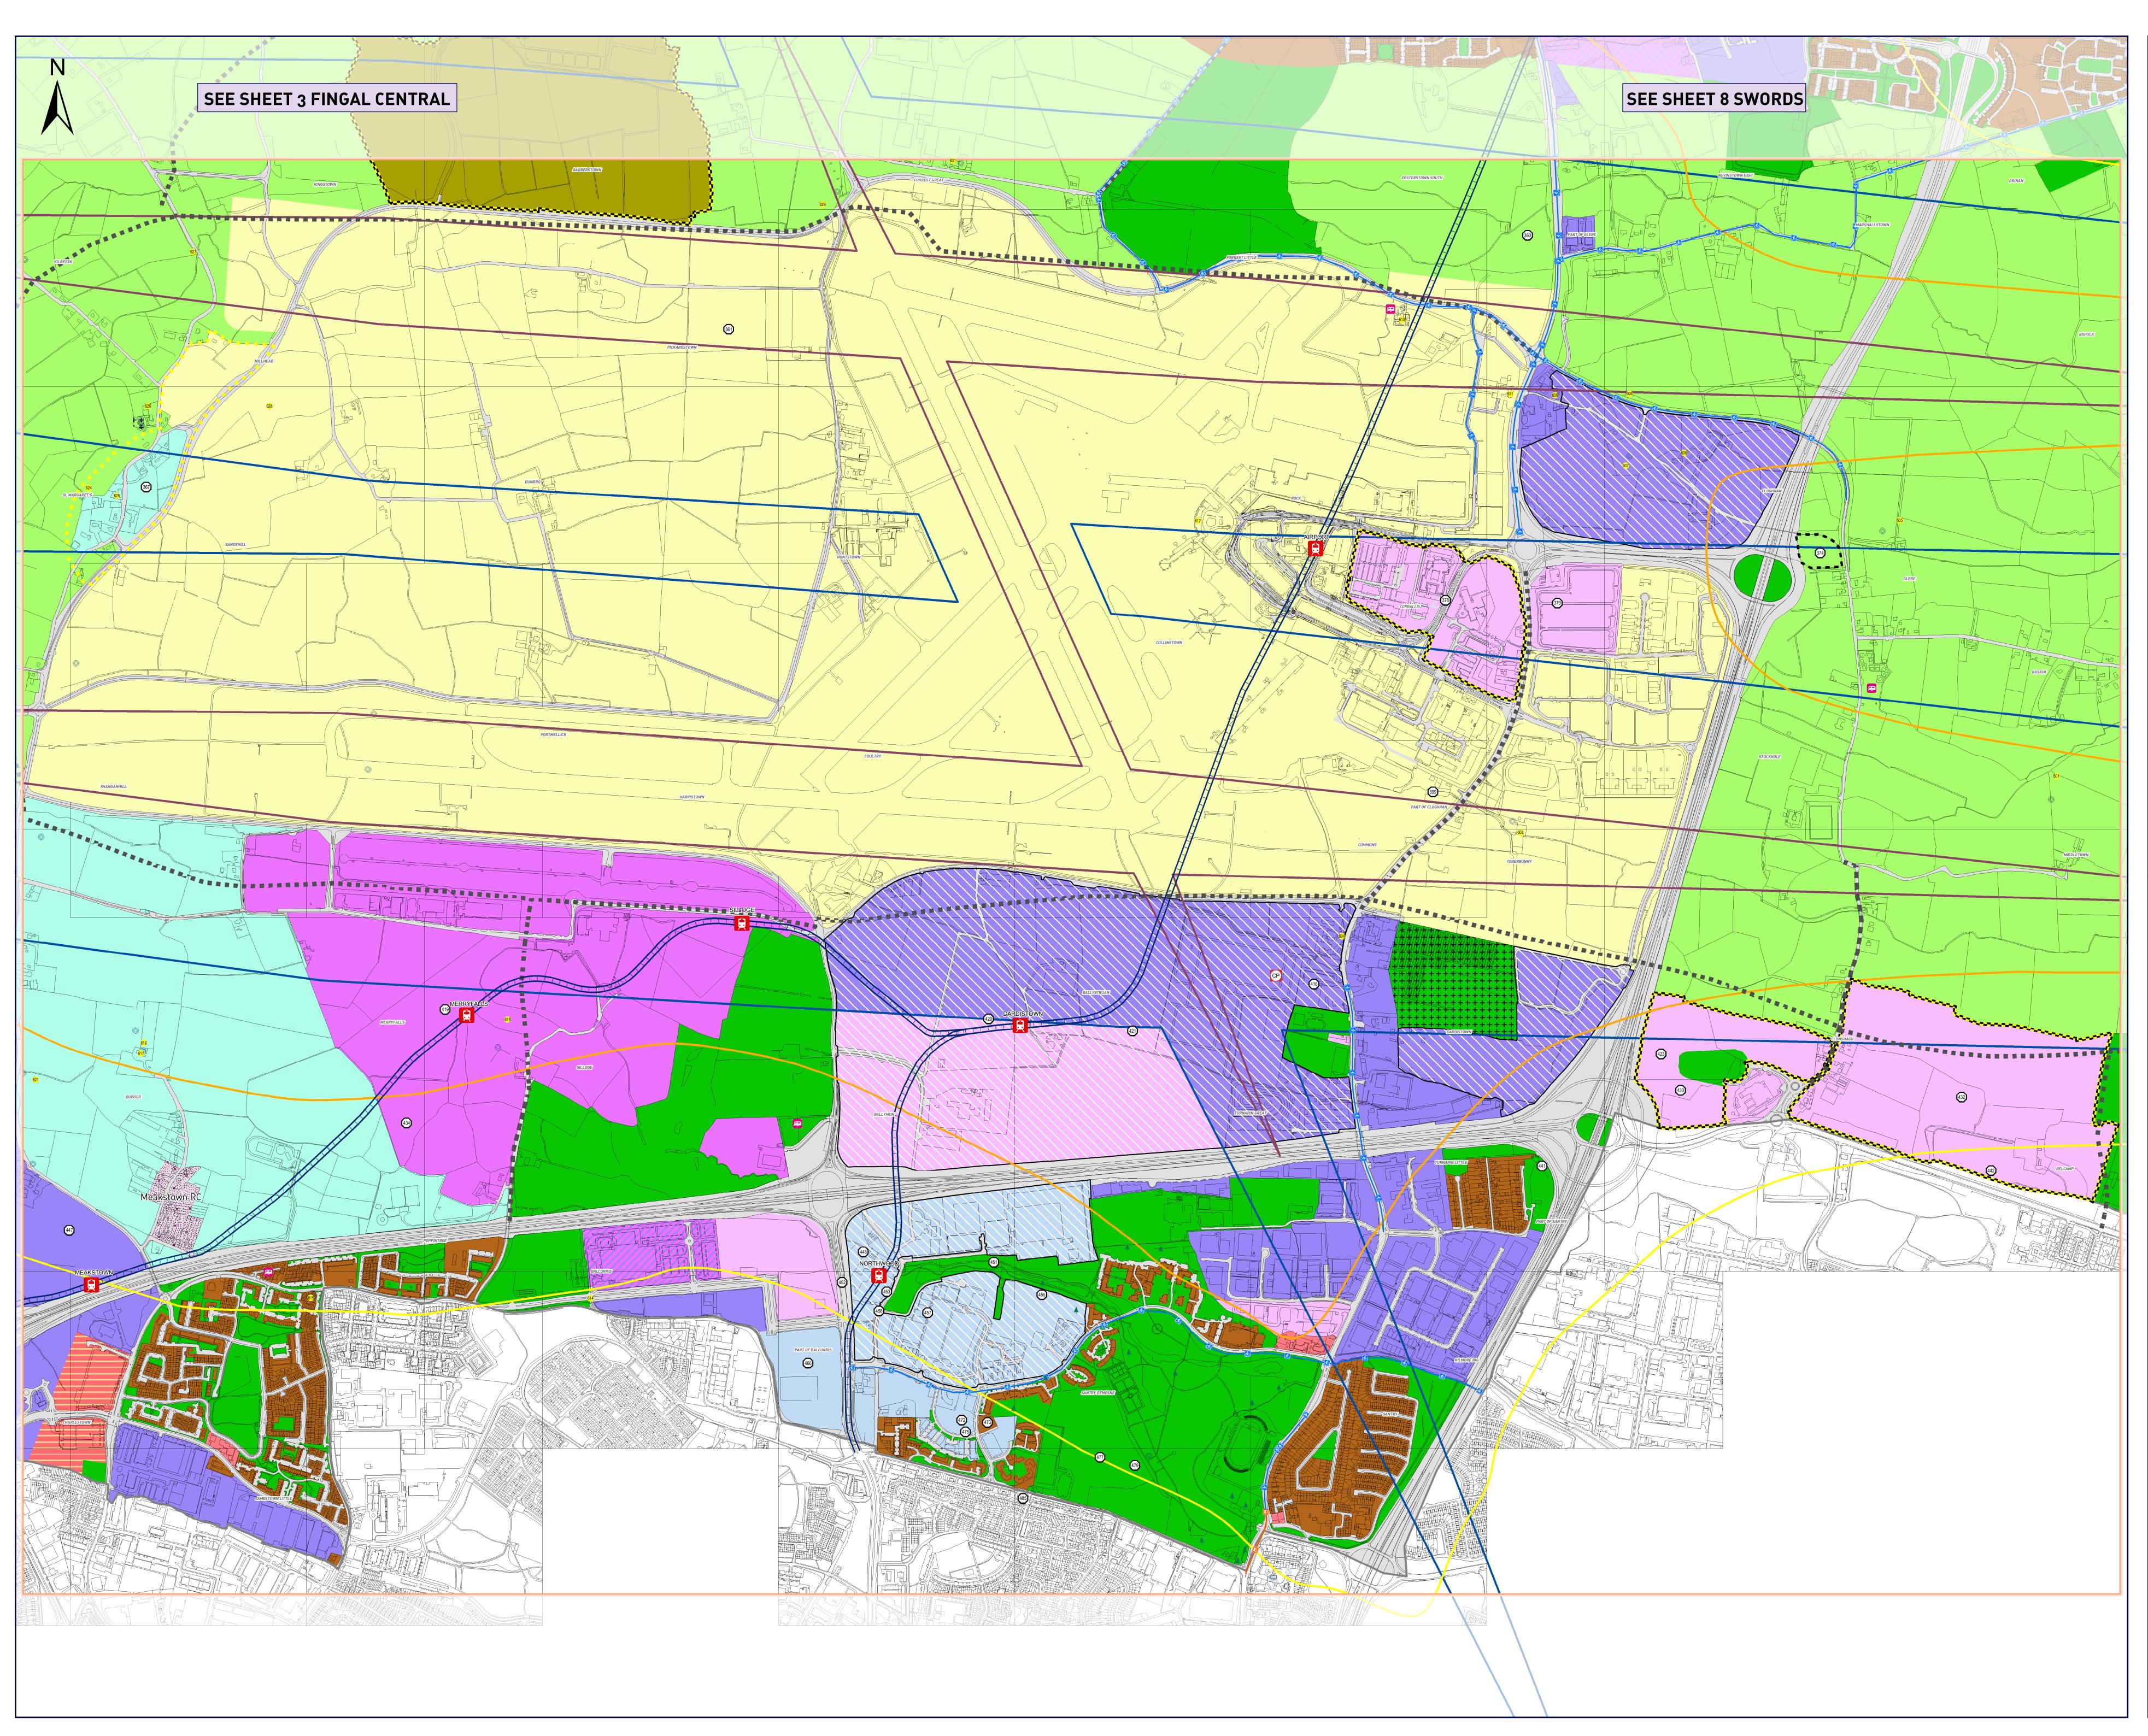

## Fingal Development Plan 2011 - 2017 SOUTH FRINGE

Sheet No.11

## Zoning Objectives

| Objective DA | Ensure the efficient and effective operation and development of the airport in accordance with the adopted Dublin Airport Local Area Plan                                                                                                 |
|--------------|-------------------------------------------------------------------------------------------------------------------------------------------------------------------------------------------------------------------------------------------|
| Objective FP | Provide for and facilitate the development of a Food Industry Park                                                                                                                                                                        |
| Objective GB | Protect and provide for a Greenbelt                                                                                                                                                                                                       |
| Objective GE | Provide opportunities for general enterprise and employment                                                                                                                                                                               |
| Objective HT | Provide for office, research and development and high<br>technology/high technology manufacturing type employment in a<br>high quality built and landscaped environment                                                                   |
| Objective LC | Protect, provide for and/or improve local centre facilities                                                                                                                                                                               |
| Objective ME | Facilitate opportunities for high density mixed use employment<br>generating activity and commercial development, and support the<br>provision of an appropriate quantum of residential development<br>within the Metro Economic Corridor |
| Objective OS | Preserve and provide for open space and recreational amenities                                                                                                                                                                            |
| Objective RC | Provide for small scale infill development serving local needs while maintaining the rural nature of the cluster                                                                                                                          |
| Objective RS | Provide for residential development and protect and improve residential amenity                                                                                                                                                           |
| Objective RU | Protect and promote in a balanced way, the development of agriculture and rural-related enterprise, biodiversity, the rural landscape, and the built and cultural heritage                                                                |
| Objective TC | Protect and enhance the special physical and social character of town and district centres and provide and/or improve urban facilities                                                                                                    |
| Objective WD | Provide for distribution, warehouse, storage and logistics facilities<br>which require good access to a major road network within a good<br>quality environment                                                                           |
| Objective RW | Provide for retail warehousing development                                                                                                                                                                                                |

## Specific Objectives

| ┝┼┼┽<br>┝┽┿┿ | Protect and/or provide<br>for a Burial Ground | CP               | Car Park                               |  |  |
|--------------|-----------------------------------------------|------------------|----------------------------------------|--|--|
|              | Subject to Local Area Plan                    | <u></u>          | Indicative Metro Stop                  |  |  |
|              | County Boundary                               | F                | Provide for Traveller<br>Accommodation |  |  |
|              | Site Specific Objective Boundary              |                  | Protect & preserve trees,              |  |  |
| <u>60</u>    | Indicative Cycle/Pedestrian Route             | <b>T</b>         | woodlands and hedgerows                |  |  |
|              | Inner Airport Noise Zone                      | <mark>605</mark> | Protected Structure                    |  |  |
|              | Inner Public Safety Zone                      | $\bigcirc$       | Recorded Monument                      |  |  |
|              | Outer Airport Noise Zone                      | 374              | Local Objective                        |  |  |
|              | Outer Public Safety Zone                      |                  |                                        |  |  |
|              | Metro Proposal                                |                  |                                        |  |  |
| 8-8-8        | Quaility Bus Corridor                         |                  |                                        |  |  |
|              | Road Proposal                                 |                  |                                        |  |  |
|              | Masterplan Area                               |                  |                                        |  |  |
|              | Urban Centre Strategy/Study Area              |                  |                                        |  |  |
|              |                                               |                  |                                        |  |  |