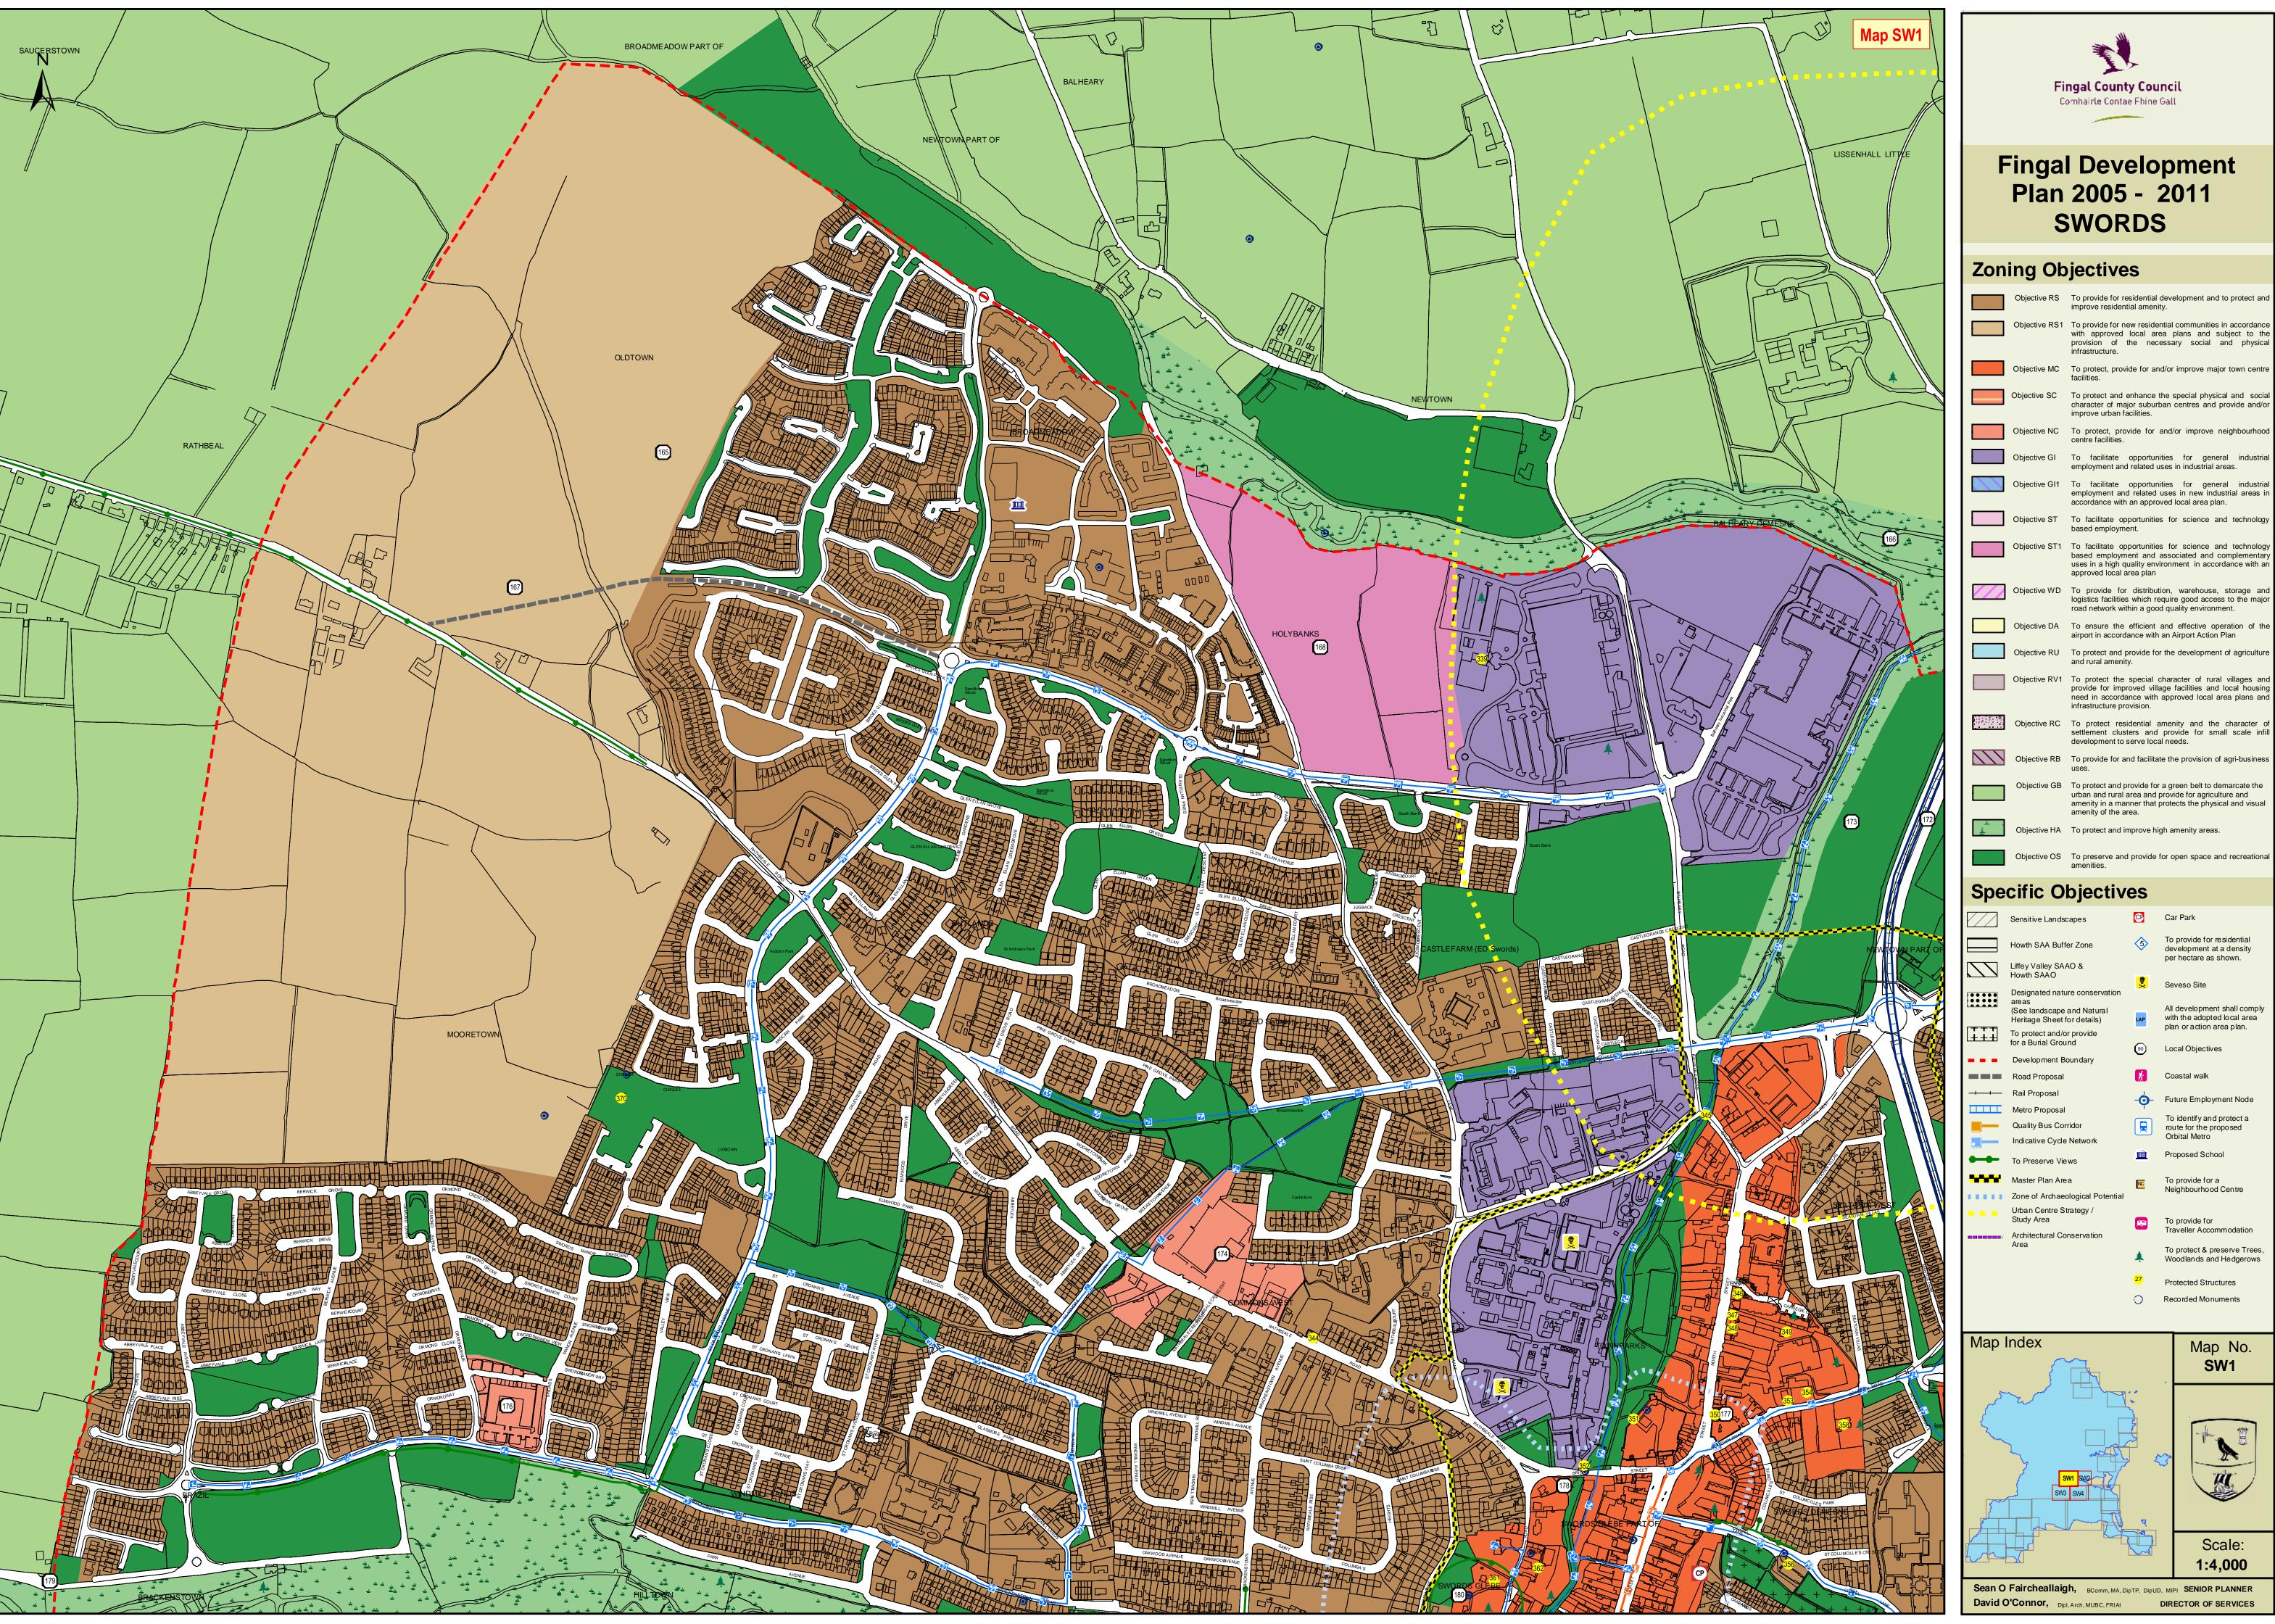

Objective RS To provide for residential development and to protect and Objective RS1 To provide for new residential communities in accordance with approved local area plans and subject to the provision of the necessary social and physical

Objective ST To facilitate opportunities for science and technology

Objective WD To provide for distribution, warehouse, storage and logistics facilities which require good access to the major

Objective DA To ensure the efficient and effective operation of the airport in accordance with an Airport Action Plan

development to serve local needs. Objective RB To provide for and facilitate the provision of agri-business

Objective HA To protect and improve high amenity areas.

Woodlands and Hedgerows Protected Structures Recorded Monuments

Map No. SW1

1:4,000