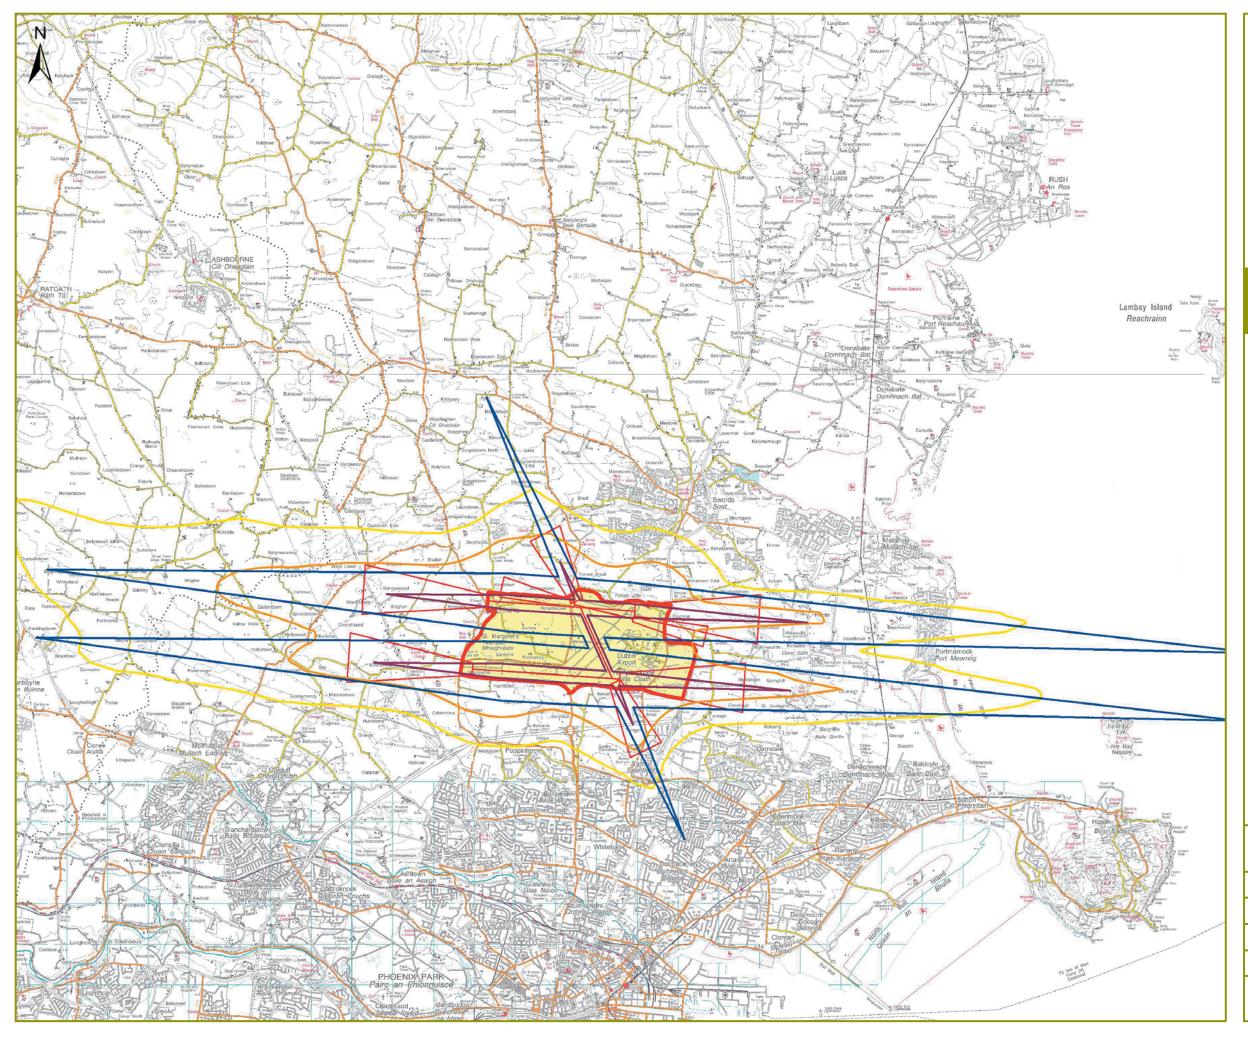

## Map No.5 Safety and Noise Zones

## LEGEND

- Boundary of DA Zoning
- Inner Airport Noise Zone
- Inner Public Safety Zone
- Outer Airport Noise Zone
- Outer Public Safety Zone
- Red Approach Zones