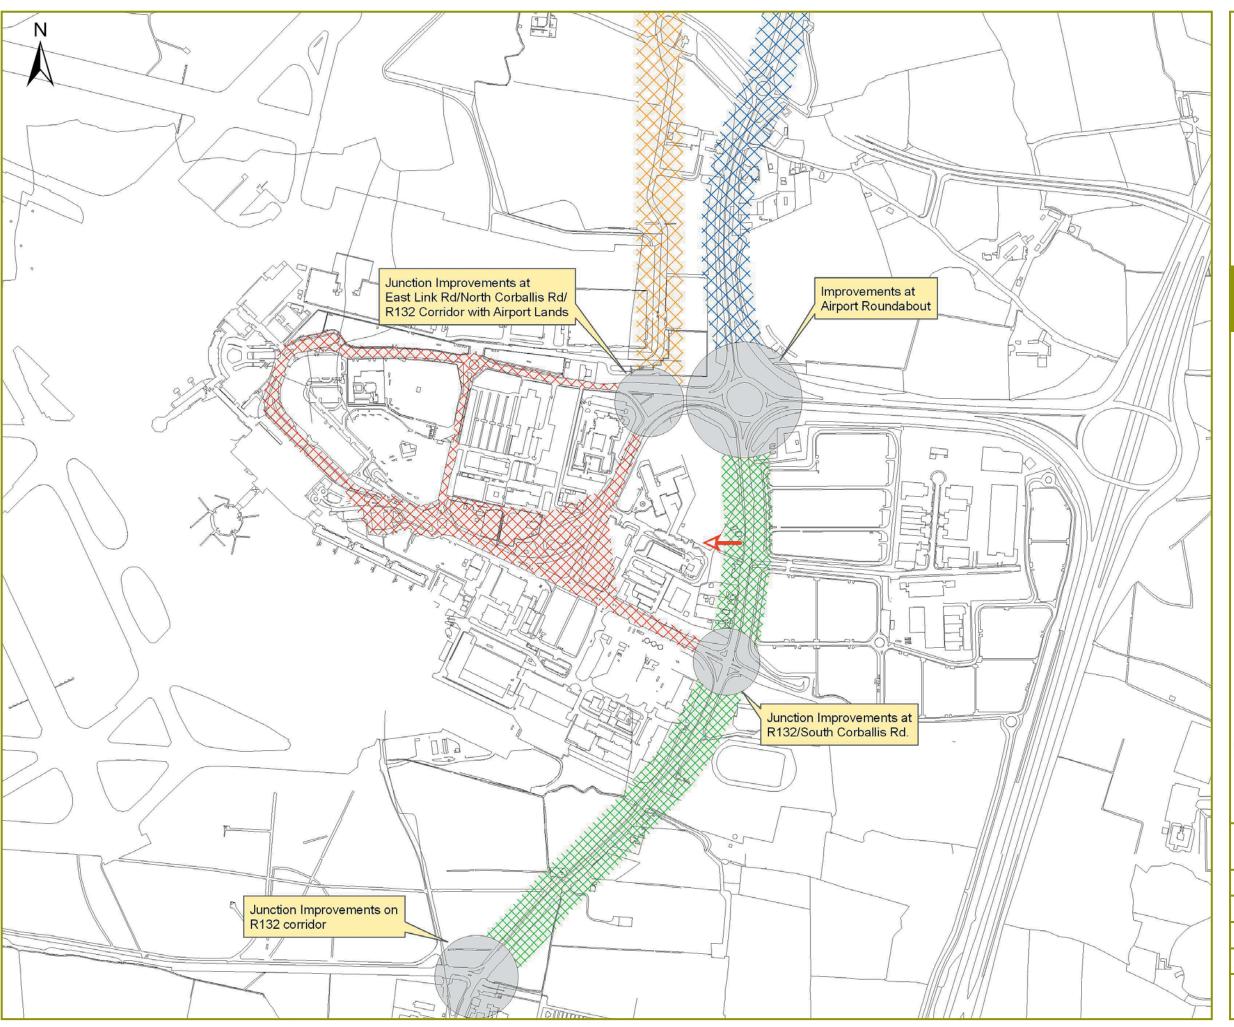

## Map No.3 Internal Road Proposals

## LEGEND

- Roads/Kerbside improvement zone to serve new Terminal.
- Independent Connection to the West of Cloghran Roundabout from the Northern Parallel Road to the Internal Airport Network.
- Road Improvements at R132 corridor between Airport Roundabout and Cloghran Roundabout/Naul Road.
- Road Improvements on R132 corridor between Collinstown Cross & Airport Roundabout.
- Improvements at Junctions, Roundabouts & Link Roads.
- New Entrance