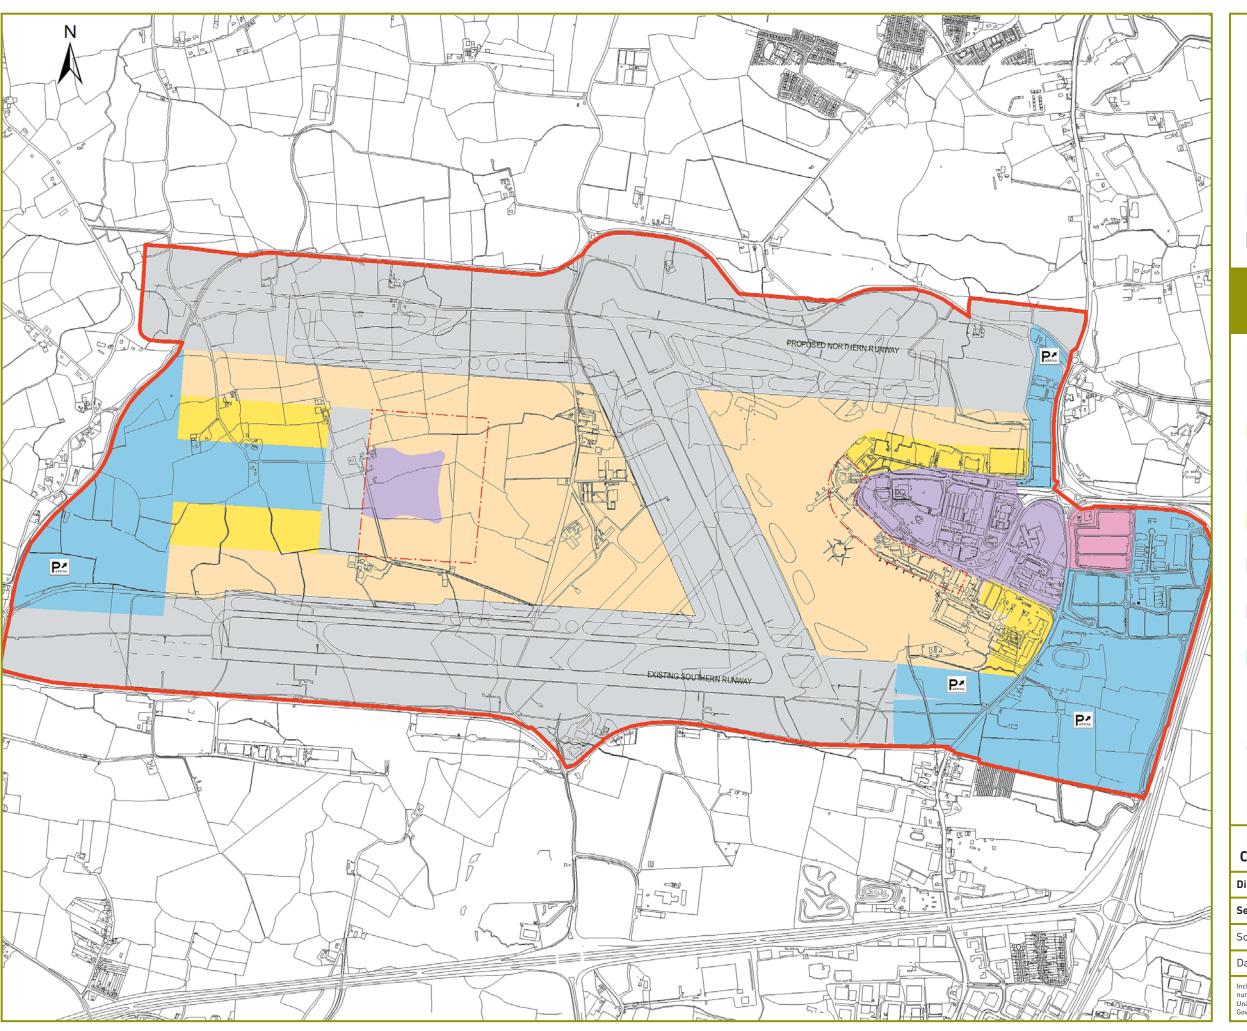

## **Dublin Airport**LOCAL AREA PLAN

Map No.1
Proposed Zoning

## LEGEND

Terminal/Apron

Runways/Taxiways

Apron Related Development

Core Aviation Development Zone

Future Commercial Development Zone

Ancillary Aviation Related Development Zone

Car Parking

· -- Proposed & Existing Terminal

## Planning Department, County Hall, Main Street, Swords.

Director of Services:David O'ConnorSenior Planner:Seán Ó FaircheallaighScale: 1:18,000 @ A3Prepared By: E.B.Date: June 2006Drawn By: S.G. / A.C.

Includes Ordnance Survey Ireland data reproduced under OSi Licence number 2003/07/CCMA/Fingal County Council. Unauthorised reproduction infringes Ordnance Survey Ireland and Government of Ireland copyright. © Ordnance Survey Ireland, 2006.